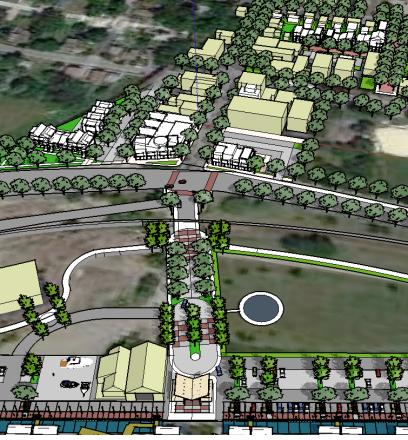

An overview of opportunity sites is illustrated above. Existing buildings are shown in green and new infill concepts in white.