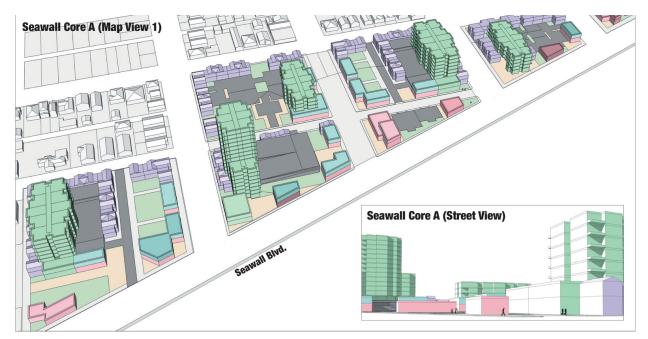

The process included active public participation through a series of community charrettes. Participants helped develop a future vision,

Massing models were developed to show the density and scale of potential development under the proposed standards and guidelines.