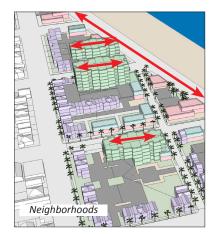

The process included active public participation through a series of community charrettes. Participants helped develop a future vision,

Massing models were developed to show the density and scale of potential development under the proposed standards and guidelines.

New policies protect established neighborhoods in terms of maintaining access to sun and air from the Gulf.

Orient taller building masses along an axis that preserves public view corridors and maximizes air and light to abutting neighborhoods. In general, taller building masses should be oriented roughly perpendicular rather than parallel to the Seawall to avoid blocking air and light to neighborhoods.