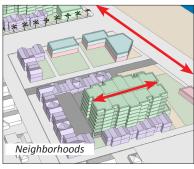

The process included active public participation through a series of community charrettes. Participants helped develop a future vision,

Massing models were developed to show the density and scale of potential development under the proposed standards and guidelines.

New policies protect established neighborhoods in terms of maintaining access to sun and air from the Gulf.

Orient taller building masses along an axis that preserves public view corridors and maximizes air and light to abutting neighborhoods. In general, taller building masses should be oriented roughly perpendicular rather than parallel to the Seawall to avoid blocking air and light to neighborhoods.