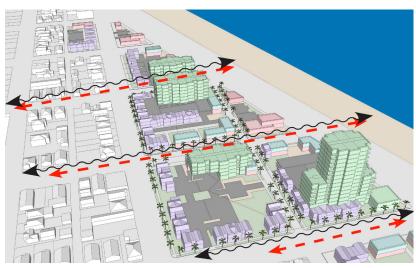

New policies protect established neighborhoods in terms of maintaining access to sun and air from the Gulf.

Orient taller building masses along an axis that preserves public view corridors and maximizes air and light to abutting neighborhoods. In general, taller building masses should be oriented roughly perpendicular rather than parallel to the Seawall to avoid blocking air and light to neighborhoods.