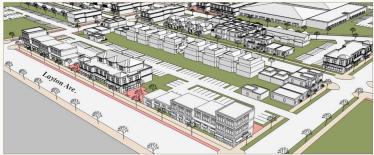

#### A Potential Project Concept

Birds-eye view of the development opportunity concept; Mixed-use along the street edge and residential behind, with parking between.

The development opportunity site is located between Layton and Nicholson Avenues.