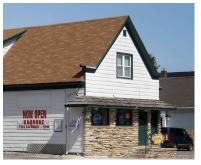

Before: Tats Restaurant - existing

After: Tats Restaurant rehabilitation case study

Packard Avenue study models