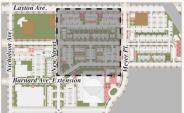

#### A Potential Project Concept

Birds-eye view of the development opportunity concept; Mixed-use along the street edge and residential behind, with parking between.

The development opportunity site is located between Layton and Nicholson Avenues.