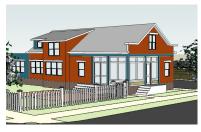

Before: Tats Restaurant - existing

After: Tats Restaurant rehabilitation case study

Packard Avenue study models